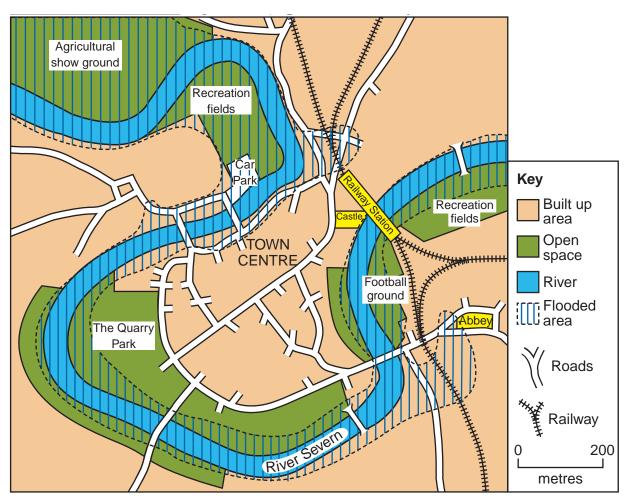

#### **GEOGRAPHY**

Paper 1

INSERT

0460/13 May/June 2012

1 hour 45 minutes

### **READ THESE INSTRUCTIONS FIRST**

This Insert contains Photographs A and B for Question 2, Photographs C and D for Question 3, Fig. 5 for Question 4 and Photograph E for Question 5.

This document consists of 5 printed pages and 3 blank pages.



## Photograph A for Question 2



### Photograph B for Question 2



## Photograph C for Question 3



Photograph D for Question 3







## Photograph E for Question 5



## 6 BLANK PAGE

#### © UCLES 2012

### 7

## **BLANK PAGE**

## 8 BLANK PAGE

# University of Cambridge International Examinations is part of the Cambridge Assessment Group. Cambridge Assessment is the brand name of University of Cambridge Local Examinations Syndicate (UCLES), which is itself a department of the University of Cambridge.